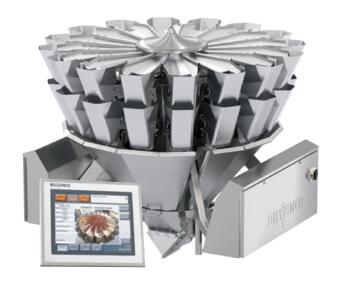

### **Solution**

Customized Multihead Candy Packaging Solutions from Bilwinco features new high-precision direct weighing technology, which ensures you the lowest give-away on the market.

the lowest give-away on the market.

The machine design offers the lowest possible drop heights, ensuring you the gentle and soft handling of your fragile products.

Integrated soft-drop feature reduces product damages.

Gentle filling of chocolates into cups.

High speed chocolate weighing and packaging with extremely low drop heights.