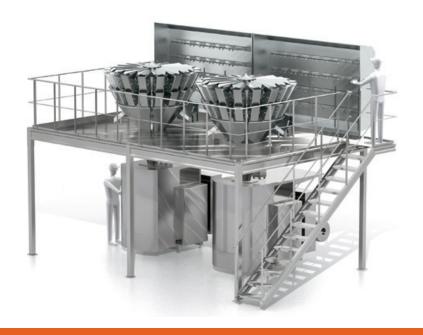

### **Solution**

Customized Multihead Candy Packaging Solutions from Bilwinco features new high-precision direct weighing technology, which ensures you the lowest give-away on the market.

the lowest give-away on the market.

The machine design offers the lowest possible drop heights, ensuring you the gentle and soft handling of your fragile products.

Integrated soft-drop feature reduces product damages.

Gentle filling of chocolates into cups.

High speed chocolate weighing and packaging with extremely low drop heights.