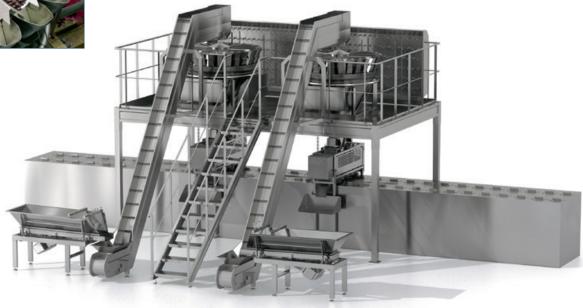

### **Solution**

Customized Multihead Candy Packaging Solutions from Bilwinco features new high-precision direct weighing technology, which ensures you the lowest give-away on the market.

the lowest give-away on the market.

The machine design offers the lowest possible drop heights, ensuring you the gentle and soft handling of your fragile products.

Integrated soft-drop feature reduces product damages.

Gentle filling of chocolates into cups.

High speed chocolate weighing and packaging with extremely low drop heights.