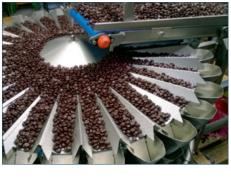

### **Solution**

Customized Multihead Candy Packaging Solutions from Bilwinco features new high-precision direct weighing technology, which ensures you the lowest give-away on the market.

the lowest give-away on the market.

The machine design offers the lowest possible drop heights, ensuring you the gentle and soft handling of your fragile products.

Integrated soft-drop feature reduces product damages.

Gentle filling of chocolates into cups.

High speed chocolate weighing and packaging with extremely low drop heights.