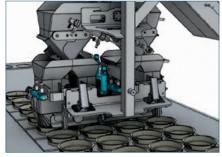

### **Solution**

Customized Multihead Candy Packaging Solutions from Bilwinco features new high-precision direct weighing technology, which ensures you the lowest give-away on the market.

the lowest give-away on the market.

The machine design offers the lowest possible drop heights, ensuring you the gentle and soft handling of your fragile products.

Integrated soft-drop feature reduces product damages.

Gentle filling of chocolates into cups.

High speed chocolate weighing and packaging with extremely low drop heights.